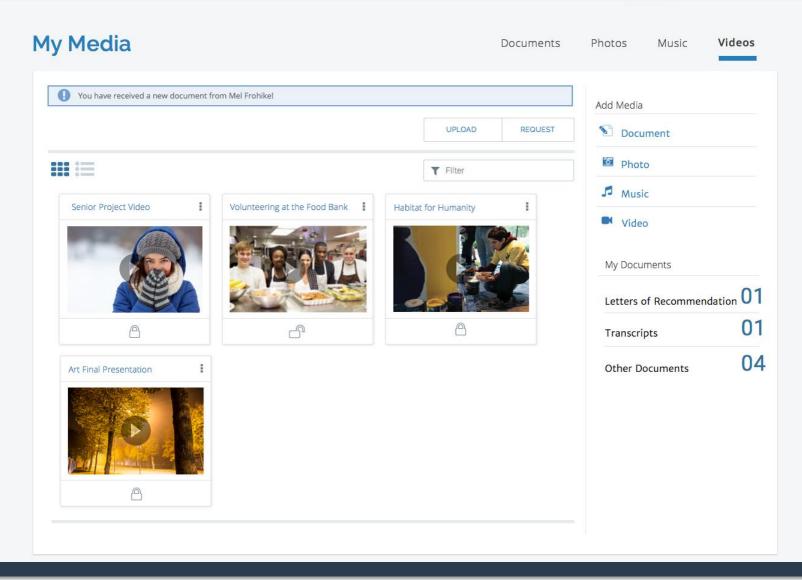

Spotlight on: The Locker

## What is the Locker?

- Your personal online storage space
- It's completely free and has unlimited space
- Use it to stay organized throughout high school

## What do I use the Locker for?

- Recording your proudest moments and best works
- Storing your schoolwork (before sharing)
- Getting feedback on your work from mentors, friends, and family members

# What can I put in my Locker?

- You can put **ANYTHING** in your locker! Examples:
  - Your personal journal
  - Video of last year's robotics competition
  - Photos from your Habitat for Humanity project
  - Your favorite school essays