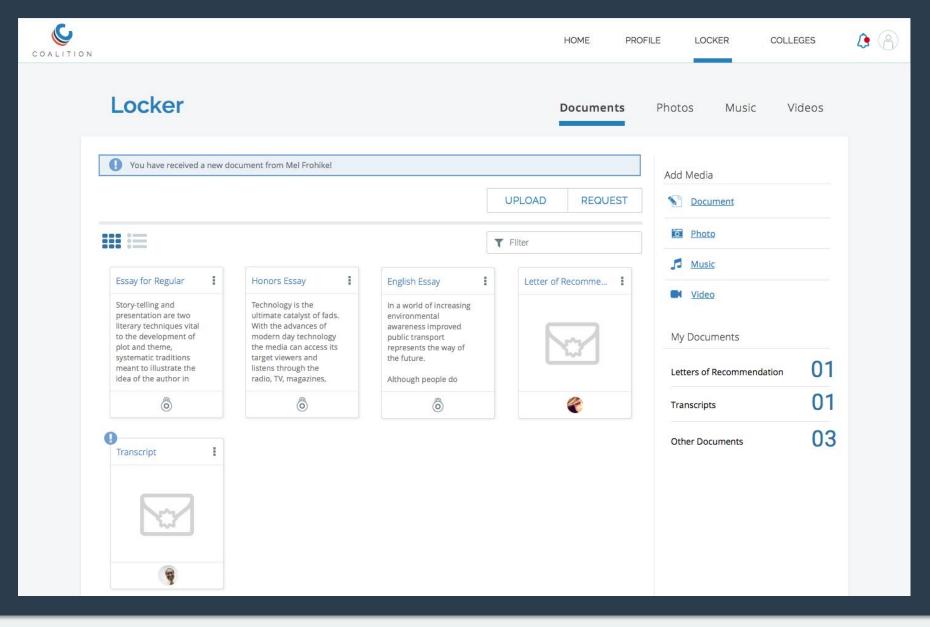

## What is the Locker?

- Your personal online storage space
- It's completely free and has unlimited space
- Use it to stay organized throughout high school

## What do I use the Locker for?

- Recording your proudest moments and best works
- Storing your schoolwork (before sharing)
- Getting feedback on your work from mentors, friends, and family members

# What can I put in my Locker?

- You can put **ANYTHING** in your locker! Examples:
  - Your personal journal
  - Video of last year's robotics competition
  - Photos from your Habitat for Humanity project
  - Your favorite school essays