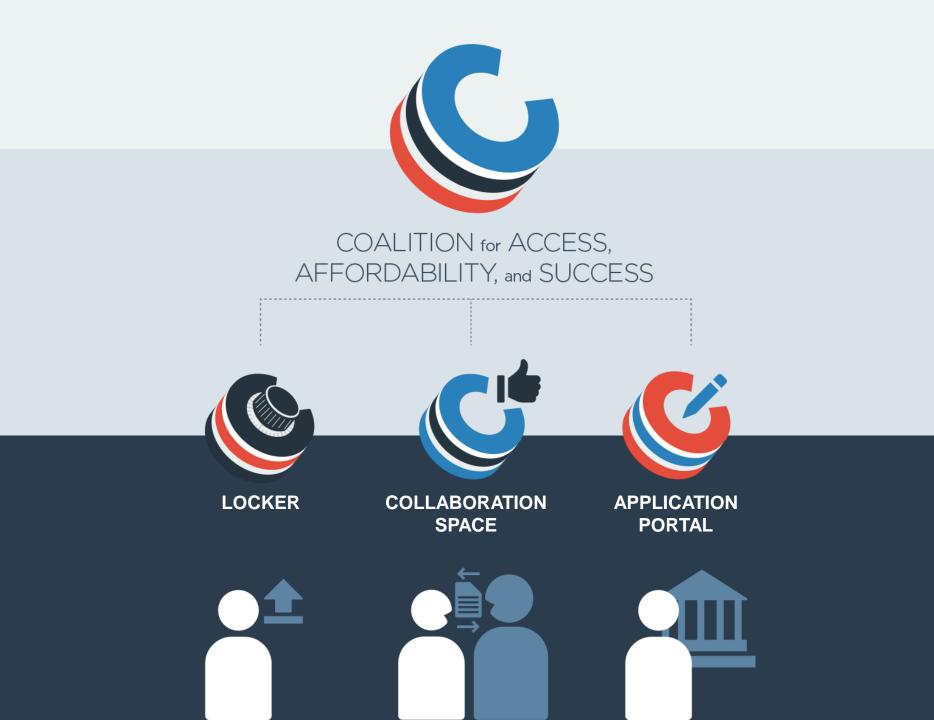

## What is the Coalition for Access, Affordability, and Success?

Over 90 colleges and universities dedicated to removing some of the barriers that keep low-income and first generation students from attending or graduating from college.

## The Locker is just one of the online tools offered on the Coalition Platform:

- The Collaboration Space will allow you to share items from your locker with mentors, teachers and parents
- The Locker and Collaboration Space will open April 2016
- Interested in applying to Coalition member schools? The Application Portal will open July 2016