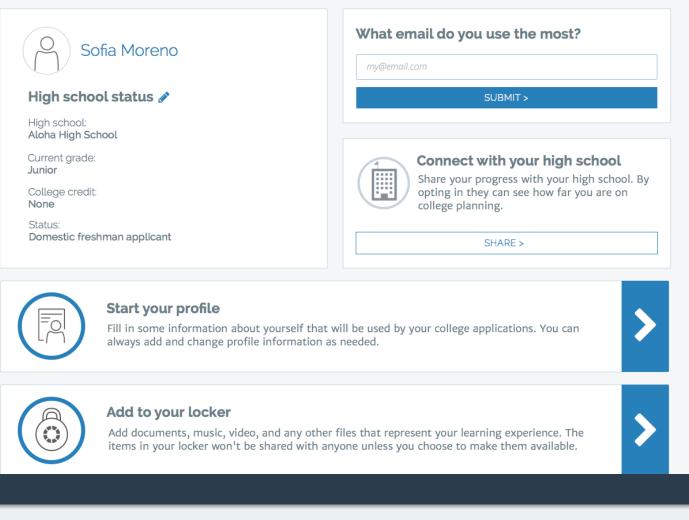

## How can I get started?

- Go to MyCoalition.org and register for a new account
- Creating a profile only takes a couple of minutes
- Here's how...

|          |     | _   | <br>     |
|----------|-----|-----|----------|
| CD       | EAT | E A | <br>DUNT |
| <u> </u> |     |     |          |
|          |     |     |          |

#### Welcome!

Create your account to access to the Coalition Platform.

You must use your legal name. Be sure to check the spelling and use of upper and lower case letters. Please do not use all capital letters.

Please use a unique email address for your account. Each user will need to have their own email address. Do not use an email address that is shared with others or will be used for other Coalition Platform accounts.